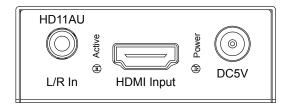

## HD11AU

## Description

Our HD11AU is the perfect solution for either de-embedding or embedding audio within the HDMI signal path. This solution allows you to breakout up to 7.1 audio signals. Connect the HD11AU between your source and display via HDMI, then select the whether de-embedding or embedding audio is required.

## Specifications

Supports 4K UHD video (3840 x 2160 @30Hz 4:4:4, 4096 x 2160 @24Hz 4:4:4, and 4K @60Hz 4:2:0)

Supports all industry standard video resolutions including VGA-WUXGA and 480i-4K

Can be configured to work both as an HDMI audio de-embedder or audio embedder

HDMI audio de-embedded to associated output analogue L/R audio and Coaxial digital outputs

Advanced EDID management

Supports LPCM 7.1CH, Dolby TrueHD, Dolby Digital Plus and DTS-HD Master Audio transmission