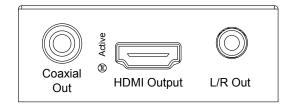

## Description

Our HD11AU is the perfect solution for either de-embedding or embedding audio within the HDMI signal path. This solution allows you to breakout up to 7.1 audio signals. Connect the HD11AU between your source and display via HDMI, then select the whether de-embedding or embedding audio is required.

HDMI audio de-embedded to associated output analogue L/R audio and Coaxial digital outputs

Advanced EDID management

Supports LPCM 7.1CH, Dolby TrueHD, Dolby Digital Plus and DTS-HD Master Audio transmission